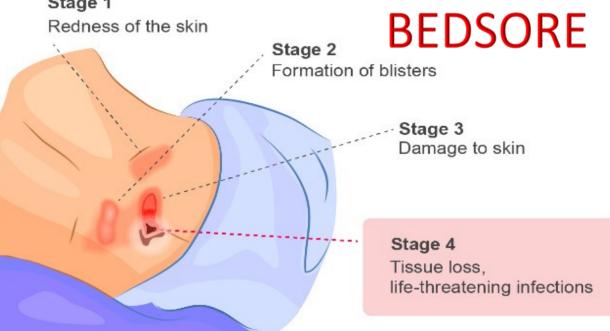

#### **Pressure sore**

- Area of tissue necrosis
- Caused by prolonged soft tissue compression
- Local ischemia, moisture
- Multi-morbid and elderly