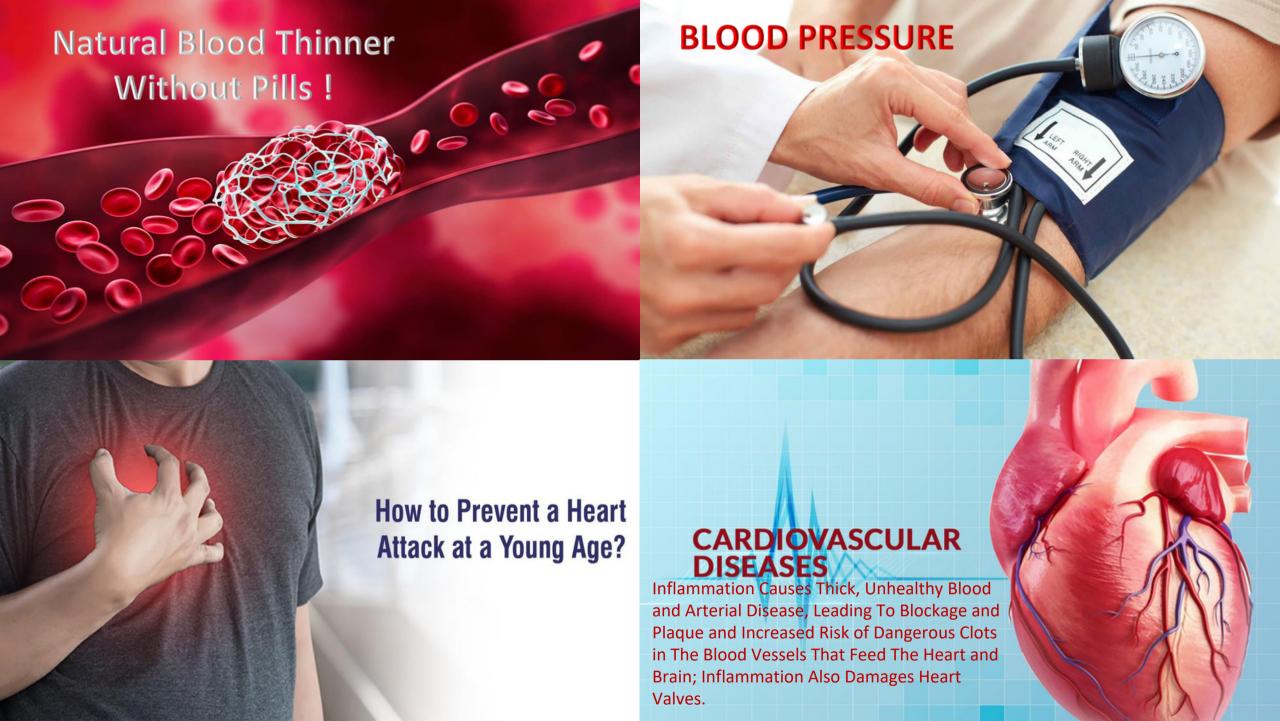

| TABLE 6-1. C                               | CONDITIONS RELATED TO CHRONIC INFLAMMATION                                                                                                                                                                                                   |
|--------------------------------------------|----------------------------------------------------------------------------------------------------------------------------------------------------------------------------------------------------------------------------------------------|
| DISEASE                                    | HEALTH EFFECTS                                                                                                                                                                                                                               |
| Allergies                                  | Inflammatory messengers stimulate release of histamine, leading to allergic reactions.                                                                                                                                                       |
| Alzheimer's<br>disease                     | Inflamed brain tissues develop plaque; chronic inflammation kills brain cells.                                                                                                                                                               |
| Amyotrophic<br>lateral sclerosis<br>(ALS)* | Damage to motor neurons causes the body to launch an overzealous inflammatory counterattack, killing the motor neurons.                                                                                                                      |
| Anemia                                     | Inflammatory messengers attack red blood cell production.                                                                                                                                                                                    |
| Arthritis                                  | Chronic inflammation destroys joint cartilage and inhibits the release of lubricating and cushioning fluid in the joints.                                                                                                                    |
| Asthma                                     | Inflammation leads to blocking of the bronchial passages.                                                                                                                                                                                    |
| Autism                                     | Brain inflammation is present in most autistic children.                                                                                                                                                                                     |
| Cancer                                     | Inflammation contributes to free radicals, tumor growth, and inhibits the body's defense against abnormal cells.                                                                                                                             |
| Cardiovascular<br>disease                  | Inflammation causes thick, unhealthy blood and arterial disease, leading to blockage and plaque and increased risk of dangerous clots in the blood vessels that feed the heart and brain; inflammation also damages heart valves.            |
| Diabetes,<br>types 1 & 2                   | Type 1 diabetes, inflammation induces the immune system to destroy pancreatic beta cells; type 2 diabetes, fat cells cause the release of inflammatory messengers, leading to insulin resistance                                             |
| Fibromyalgia                               | Inflammatory compounds present in the body at an elevated level                                                                                                                                                                              |
| Common<br>intestinal<br>disorders          | Crohn's disease, irritable bowel, diverticulitis, and other intestinal problems involve inflammation that causes pain, interference with digestion and assimilation of nutrients, and damage to the sensitive lining of the digestive tract. |
| Kidney failure                             | Inflammation restricts circulation and damages kidney cells that filter blood.                                                                                                                                                               |
| Lupus                                      | Inflammatory compounds spark an autoimmune attack.                                                                                                                                                                                           |
| Multiple sclerosis                         | Inflammatory compounds attack the nervous system.                                                                                                                                                                                            |
| Pain                                       | Activation of pain receptors, transmission and modulation of pain signals, and hypersensitivity of nervous system are all one continuum of inflammation and the inflammatory response.                                                       |
| Pancreatitis                               | Inflammation induces pancreatic cell injury.                                                                                                                                                                                                 |
| Psoriasis and eczema                       | Inflammation-based skin disorders.                                                                                                                                                                                                           |