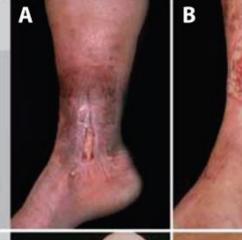

### Venous leg ulcer

- Common in elderly
- Result of chronic venous hypertension
- Persistent inflammation
- Hemosiderin deposits
- Lipodermatosclerosis