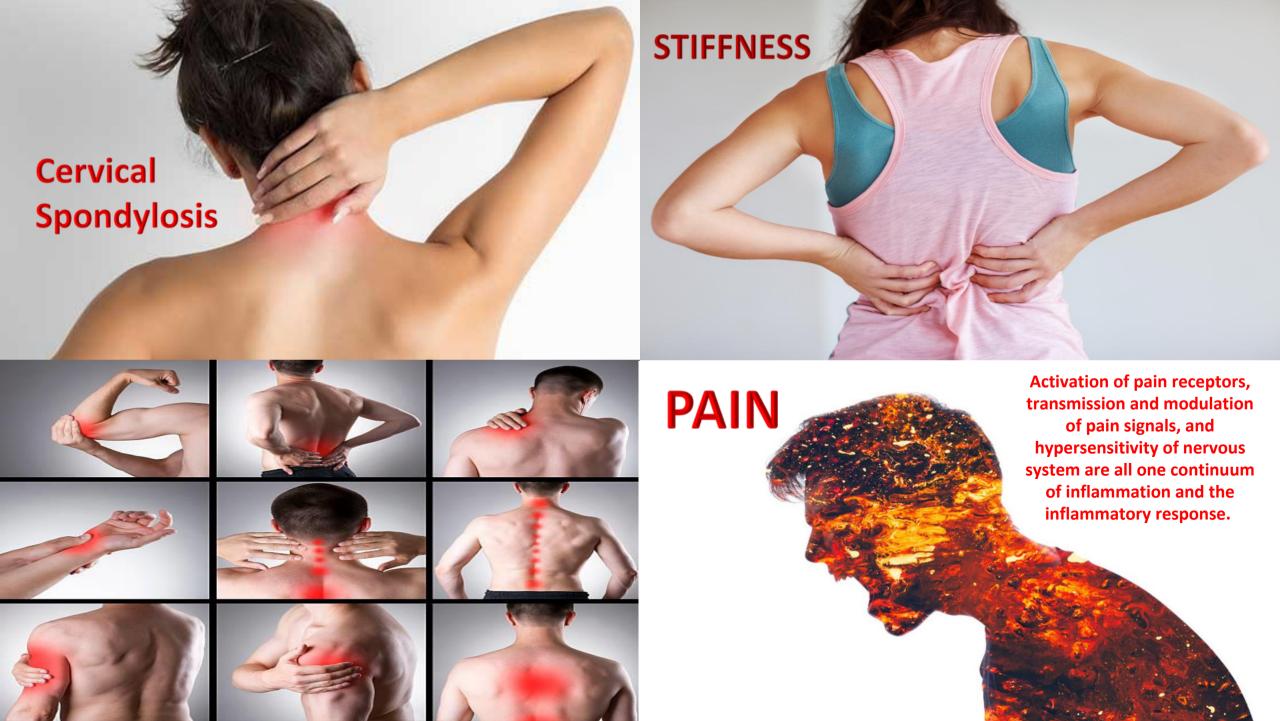

## ARTHRITIS

Chronic inflammation destroys joint cartilage and inhibits the release of lubricating and cushioning fluid in the joints.

| TABLE 6-1. C                               | CONDITIONS RELATED TO CHRONIC INFLAMMATION                                                                                                                                                                                                   |
|--------------------------------------------|----------------------------------------------------------------------------------------------------------------------------------------------------------------------------------------------------------------------------------------------|
| DISEASE                                    | HEALTH EFFECTS                                                                                                                                                                                                                               |
| Allergies                                  | Inflammatory messengers stimulate release of histamine, leading to allergic reactions.                                                                                                                                                       |
| Alzheimer's<br>disease                     | Inflamed brain tissues develop plaque; chronic inflammation kills brain cells.                                                                                                                                                               |
| Amyotrophic<br>lateral sclerosis<br>(ALS)* | Damage to motor neurons causes the body to launch an overzealous inflammatory counterattack, killing the motor neurons.                                                                                                                      |
| Anemia                                     | Inflammatory messengers attack red blood cell production.                                                                                                                                                                                    |
| Arthritis                                  | Chronic inflammation destroys joint cartilage and inhibits the release of lubricating and cushioning fluid in the joints.                                                                                                                    |
| Asthma                                     | Inflammation leads to blocking of the bronchial passages.                                                                                                                                                                                    |
| Autism                                     | Brain inflammation is present in most autistic children.                                                                                                                                                                                     |
| Cancer                                     | Inflammation contributes to free radicals, tumor growth, and inhibits the body's defense against abnormal cells.                                                                                                                             |
| Cardiovascular<br>disease                  | Inflammation causes thick, unhealthy blood and arterial disease, leading to blockage and plaque and increased risk of dangerous clots in the blood vessels that feed the heart and brain; inflammation also damages heart valves.            |
| Diabetes,<br>types 1 & 2                   | Type 1 diabetes, inflammation induces the immune system to destroy pancreatic beta cells; type 2 diabetes, fat cells cause the release of inflammatory messengers, leading to insulin resistance                                             |
| Fibromyalgia                               | Inflammatory compounds present in the body at an elevated level                                                                                                                                                                              |
| Common<br>intestinal<br>disorders          | Crohn's disease, irritable bowel, diverticulitis, and other intestinal problems involve inflammation that causes pain, interference with digestion and assimilation of nutrients, and damage to the sensitive lining of the digestive tract. |
| Kidney failure                             | Inflammation restricts circulation and damages kidney cells that filter blood.                                                                                                                                                               |
| Lupus                                      | Inflammatory compounds spark an autoimmune attack.                                                                                                                                                                                           |
| Multiple sclerosis                         | Inflammatory compounds attack the nervous system.                                                                                                                                                                                            |
| Pain                                       | Activation of pain receptors, transmission and modulation of pain signals, and hypersensitivity of nervous system are all one continuum of inflammation and the inflammatory response.                                                       |
| Pancreatitis                               | Inflammation induces pancreatic cell injury.                                                                                                                                                                                                 |
| Psoriasis and eczema                       | Inflammation-based skin disorders.                                                                                                                                                                                                           |