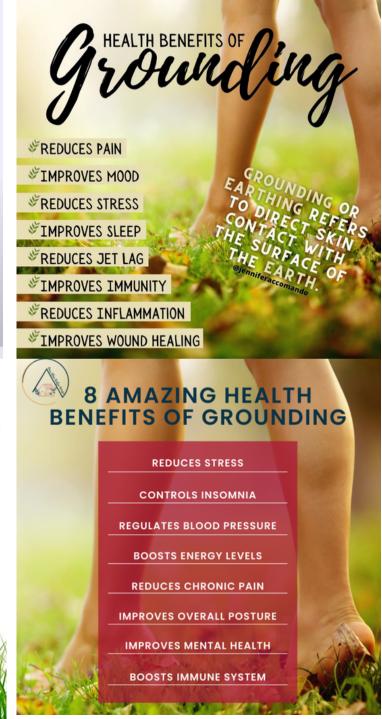

# Benefits of Sleeping Grounded CONNECT TO THE EARTH FOR THE 8+ HOURS YOU'RE IN BED Reduces Inflammation & Pain Improves Sleep Improves Energy & Mood Balances Hormones Improves Circulation & Wound Healing Reduces Free Radicals & Cortisol Boosts Recovery & Athletic Performance

#### BENEFITS OF EARTHING

- O Decreases Levels of Inflammation and Pain
- ♦ Reduces Stress Levels
- Improved Circulation
- ♦ May Improve Cardiovascular Health
- Improve Symptoms of Sleep Disorders
- Aids in Reducing Anxiety and Depression