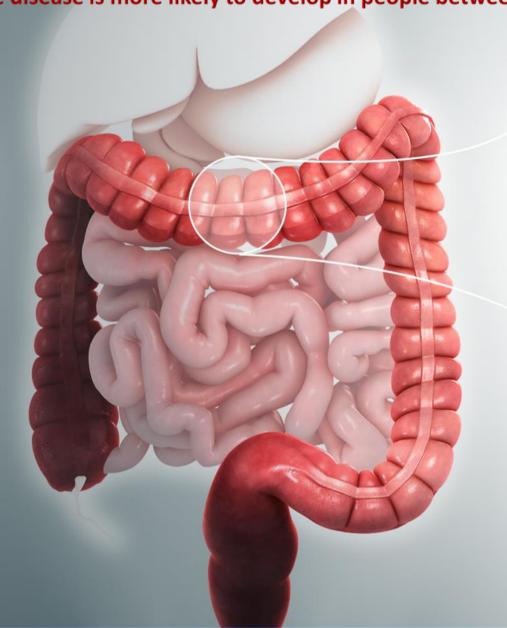

Ulcerative colitis is a chronic inflammatory bowel disease (IBD) in which abnormal reactions of the immune system cause inflammation and ulcers on the inner lining of your large intestine. Ulcerative colitis can develop at any age, but the disease is more likely to develop in people between the ages of 15 and 30.

**Ulcerative** colitis