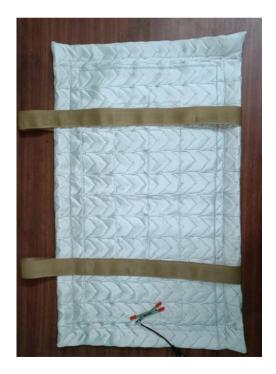

#### **Better Earthing Handcrafted Grounding sheets**

Our range of bedding is designed as handcrafted grounding sheets that sit underneath your regular cotton sheet that you sleep on. This means less washing and less wear and tear on your earthing product. Plus you can still use your favorite fitted sheets.

#### **About Better Earthing Indoor Products**

As a manufacturer, we are committed to producing long-lasting, well-designed earthing products that you can make part of your normal daily routine. Our products are generally designed to work through clothing (they don't require skin contact), and can be used at night while sleeping or during the day when you are stationary at a desk or relaxing on the sofa.

### HANDCRAFTED GROUNDING MAT

**SIZE- 27X18 INCH** 

BEST PRICE = 2499