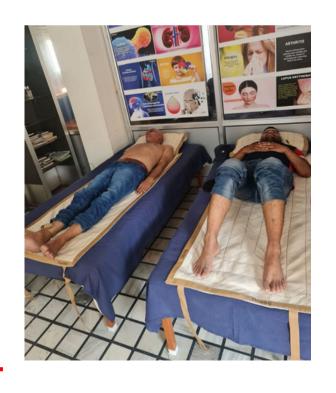

#### **Earthing While You Sleep**

Earthing while you sleep is a revolutionary way to reduce stress and improve sleep quality. Earthing naturally rebalances cortisol (a hormone that helps us feel alert in the morning and sleepy at night).

# Benefits of Sleeping Grounded CONNECT TO THE EARTH FOR THE 8+ HOURS YOU'RE IN BED Reduces Inflammation & Pain Improves Sleep Improves Energy & Mood Balances Hormones Improves Circulation & Wound Healing Reduces Free Radicals & Cortisol Boosts Recovery & Athletic Performance