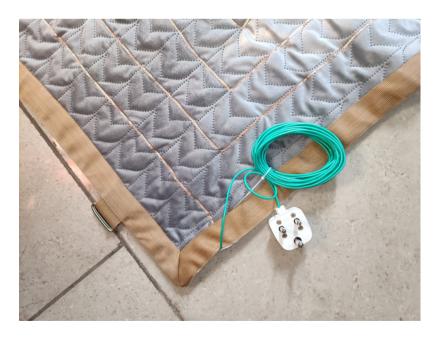

#### **Better Earthing Handcrafted Grounding sheets**

Our range of bedding is designed as handcrafted grounding sheets that sit underneath your regular cotton sheet that you sleep on. This means less washing and less wear and tear on your earthing product. Plus you can still use your favorite fitted sheets.

#### **About Better Earthing Indoor Products**

As a manufacturer, we are committed to producing long-lasting, well-designed earthing products that you can make part of your normal daily routine. Our products are generally designed to work through clothing (they don't require skin contact), and can be used at night while sleeping or during the day when you are stationary at a desk or relaxing on the sofa.

### HANDCRAFTED GROUNDING MAT

**SIZE-27X60 INCH** 

**BEST PRICE = 4999** 