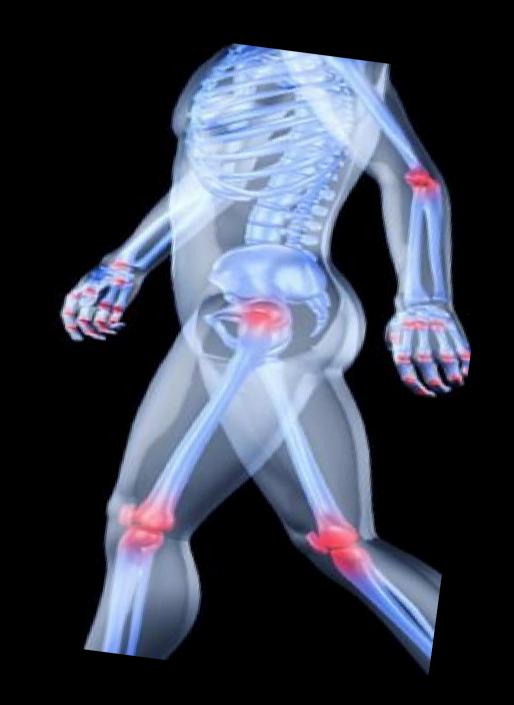

## ARTHRITIS

Chronic inflammation destroys joint cartilage and inhibits the release of lubricating and cushioning fluid in the joints.

- Regulates Heart rate & Blood Flow
- Balances bone calcium
- Stabilize diabetes (Blood Sugar)
- Reduce Doctor Visits
- X Reduces Painful Joints
- Improves your Metabolism
- Influences thyroid gland function
- Mark Improves Anti aging effects