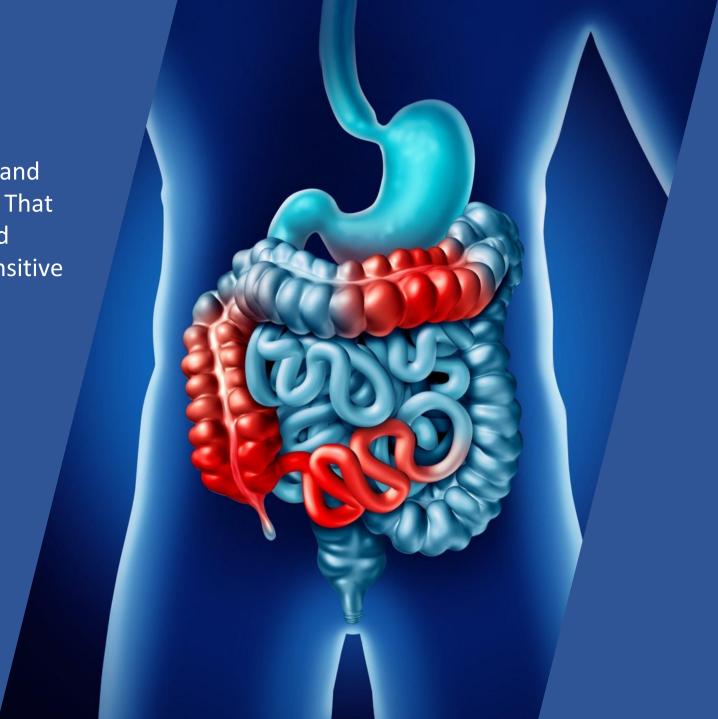

## COMMON INTESTINAL DISORDERS

Crohn's Disease, Irritable Bowel, Diverticulitis, and
Other Intestinal Problems Involve Inflammation That
Causes Pain, Interference With Digestion and
Assimilation of Nutrients, and Damage to The Sensitive
Lining of The Digestive Tract.