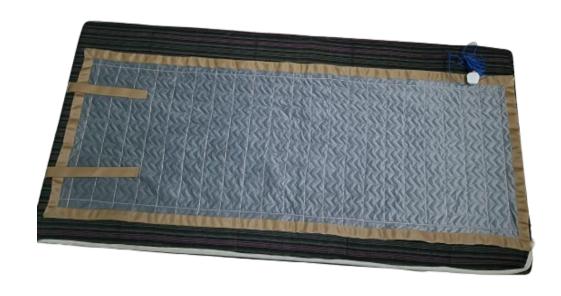

#### **Better Earthing Handcrafted Grounding sheets**

Our range of bedding is designed as handcrafted grounding sheets that sit underneath your regular cotton sheet that you sleep on. This means less washing and less wear and tear on your earthing product. Plus you can still use your favorite fitted sheets.

You are given the perfect size of 27 inches wide and 60 inches long. We take orders of any size as per your convenience and requirement and ensure immediate supply.

#### **About Better Earthing Indoor Products**

As a manufacturer, we are committed to producing long-lasting, well-designed earthing products that you can make part of your normal daily routine. Our products are generally designed to work through clothing (they don't require skin contact), and can be used at night while sleeping or during the day when you are stationary at a desk or relaxing on the sofa.