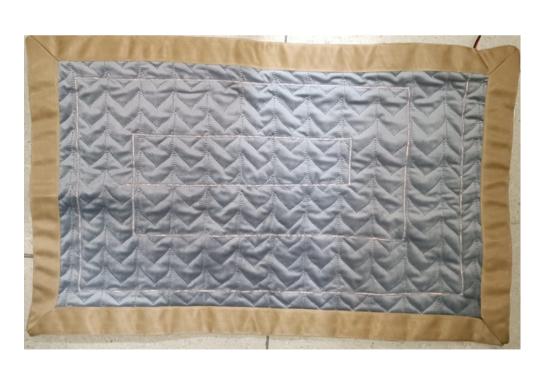

### HANDCRAFTED GROUNDING MAT

**SIZE-27X60 INCH** 

**BEST PRICE = 4999** 

### HANDCRAFTED GROUNDING MAT

**SIZE- 27X18 INCH** 

BEST PRICE = 2499