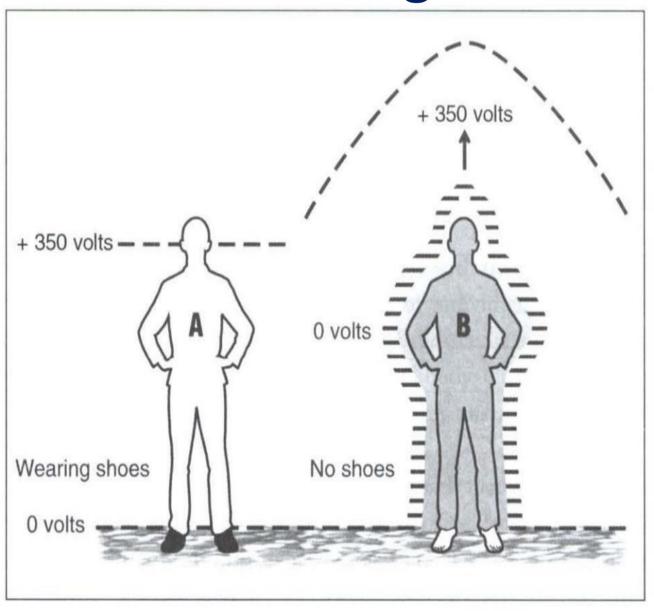

## The Umbrella Effect of Earthing

The Applewhite study showed the protective effect of Earthing against environmental electrical fields. Another way to think of this is as an umbrella effect. Let us look for a moment at the electrical properties of the Earth's surface and the way the Earth's energy influences our biology. In his classic Lectures on Physics from the early 1960s, Nobel Prize physicist Richard Feynman describes the Earth's subtle energies. The surface, as we have seen, has an abundance of electrons, which give it a negative electrical charge. If you are standing outside on a clear day, wearing shoes or standing on an insulating surface (like a wood or vinyl floor), there is an electrical charge of some 350 volts between the Earth and the top of your head (see drawing, left) if you are 5 feet 9 inches (1.75 m) tall. Keep in mind it is about zero volts at ground level.

## You might ask, "If there really is a voltage difference of 350 volts from head to toe why don't I get a shock when I go outside?"

The answer is that air is a relatively poor conductor and has virtually no electrical current flow. If you are standing outside in your bare feet (see drawing, right), you are Earthed; your whole body is in electrical contact with the Earth's surface. Your body is a relatively good conductor. Your skin and the Earth's surface make a continuous charged surface with the same electrical potential. Also notice in the drawing on the right that the charged area is pushed up and away from your head if you are grounded. Any object in direct contact with the Earth-a person, a dog, a tree-creates this shielding effect. The object is essentially residing within the protective umbrella of Earth's natural electric field. This protective phenomenon also occurs inside your house or office, if you are connected to the Earth with an Earthing device like a bed pad.