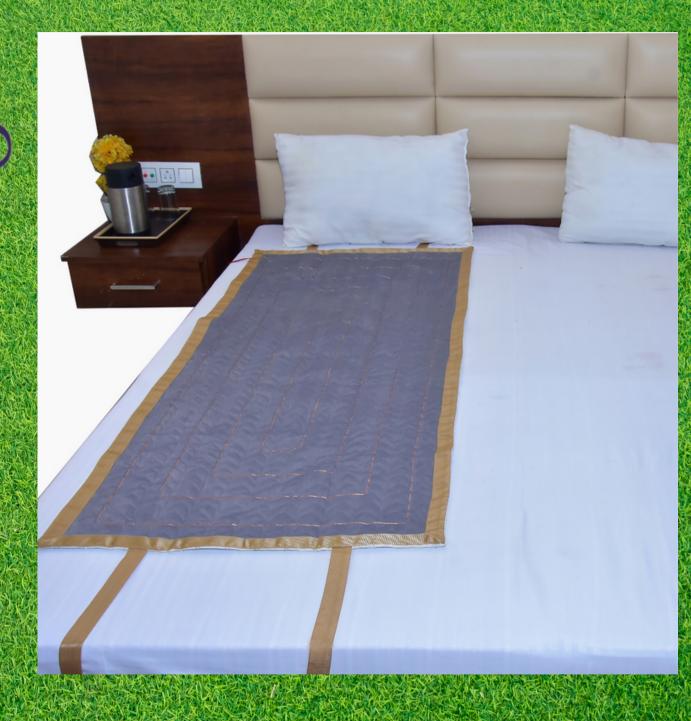

#### **Better Earthing Handcrafted Grounding sheets**

Our range of bedding is designed as handcrafted grounding sheets that sit underneath your regular cotton sheet that you sleep on. This means less washing and less wear and tear on your earthing product. Plus you can still use your favorite fitted sheets.

You are given the perfect size of 27 inches wide and 60 inches long. We take orders of any size as per your convenience and requirement and ensure immediate supply.

### HANDCRAFTED GROUNDING MAT

**SIZE-27X60 INCH** 

**BEST PRICE = 4999** 