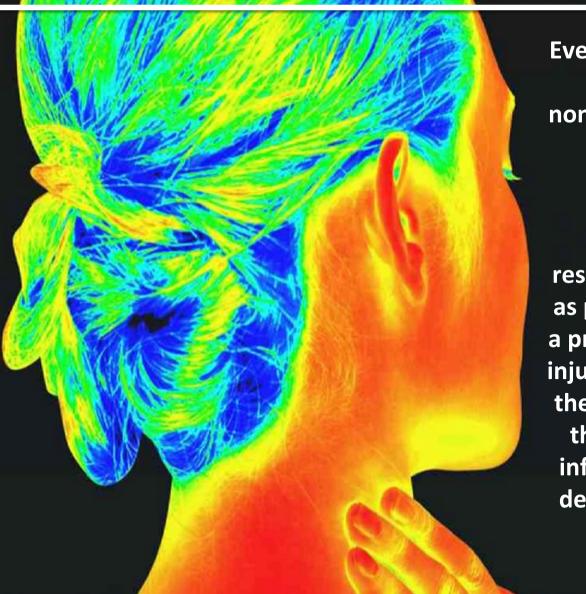

## Harmful Effects of Mobile Radiation on Human Body

Thermographic Image of the head with no exposure to harmful cell phone radiation.

Thermographic Image of the head after a 15-minute phone call. Yellow and red areas indicate thermal (heating) effects that can cause negative health effects.