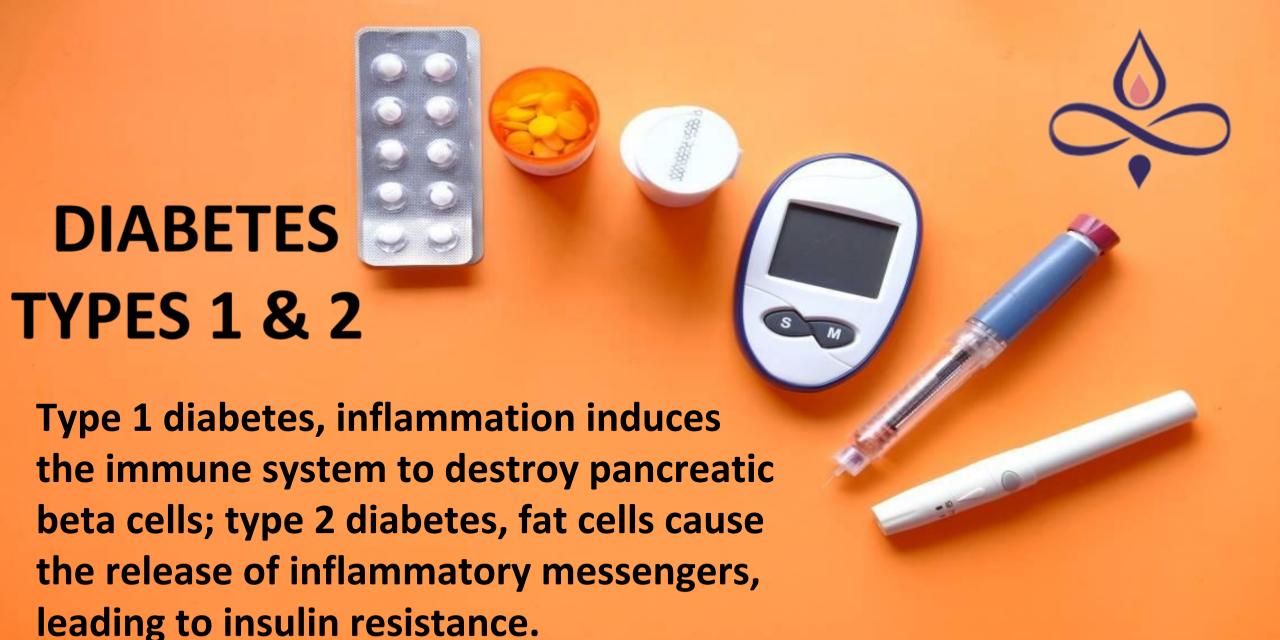

| TABLE 6-1. C                               | CONDITIONS RELATED TO CHRONIC INFLAMMATION                                                                                                                                                                                                   |
|--------------------------------------------|----------------------------------------------------------------------------------------------------------------------------------------------------------------------------------------------------------------------------------------------|
| DISEASE                                    | HEALTH EFFECTS                                                                                                                                                                                                                               |
| Allergies                                  | Inflammatory messengers stimulate release of histamine, leading to allergic reactions.                                                                                                                                                       |
| Alzheimer's<br>disease                     | Inflamed brain tissues develop plaque; chronic inflammation kills brain cells.                                                                                                                                                               |
| Amyotrophic<br>lateral sclerosis<br>(ALS)* | Damage to motor neurons causes the body to launch an overzealous inflammatory counterattack, killing the motor neurons.                                                                                                                      |
| Anemia                                     | Inflammatory messengers attack red blood cell production.                                                                                                                                                                                    |
| Arthritis                                  | Chronic inflammation destroys joint cartilage and inhibits the release of lubricating and cushioning fluid in the joints.                                                                                                                    |
| Asthma                                     | Inflammation leads to blocking of the bronchial passages.                                                                                                                                                                                    |
| Autism                                     | Brain inflammation is present in most autistic children.                                                                                                                                                                                     |
| Cancer                                     | Inflammation contributes to free radicals, tumor growth, and inhibits the body's defense against abnormal cells.                                                                                                                             |
| Cardiovascular<br>disease                  | Inflammation causes thick, unhealthy blood and arterial disease, leading to blockage and plaque and increased risk of dangerous clots in the blood vessels that feed the heart and brain; inflammation also damages heart valves.            |
| Diabetes,<br>types 1 & 2                   | Type 1 diabetes, inflammation induces the immune system to destroy pancreatic beta cells; type 2 diabetes, fat cells cause the release of inflammatory messengers, leading to insulin resistance                                             |
| Fibromyalgia                               | Inflammatory compounds present in the body at an elevated level                                                                                                                                                                              |
| Common<br>intestinal<br>disorders          | Crohn's disease, irritable bowel, diverticulitis, and other intestinal problems involve inflammation that causes pain, interference with digestion and assimilation of nutrients, and damage to the sensitive lining of the digestive tract. |
| Kidney failure                             | Inflammation restricts circulation and damages kidney cells that filter blood.                                                                                                                                                               |
| Lupus                                      | Inflammatory compounds spark an autoimmune attack.                                                                                                                                                                                           |
| Multiple sclerosis                         | Inflammatory compounds attack the nervous system.                                                                                                                                                                                            |
| Pain                                       | Activation of pain receptors, transmission and modulation of pain signals, and hypersensitivity of nervous system are all one continuum of inflammation and the inflammatory response.                                                       |
| Pancreatitis                               | Inflammation induces pancreatic cell injury.                                                                                                                                                                                                 |
| Psoriasis and eczema                       | Inflammation-based skin disorders.                                                                                                                                                                                                           |