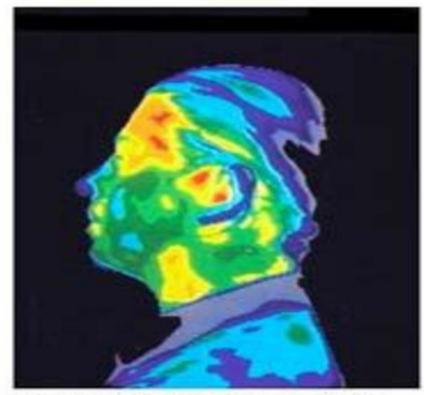

## Harmful Effects of Mobile Radiation on Human Body

Thermographic Image of the head with no exposure to harmful cell phone radiation.

Thermographic Image of the head after a 15-minute phone call. Yellow and red areas indicate thermal (heating) effects that can cause negative health effects.