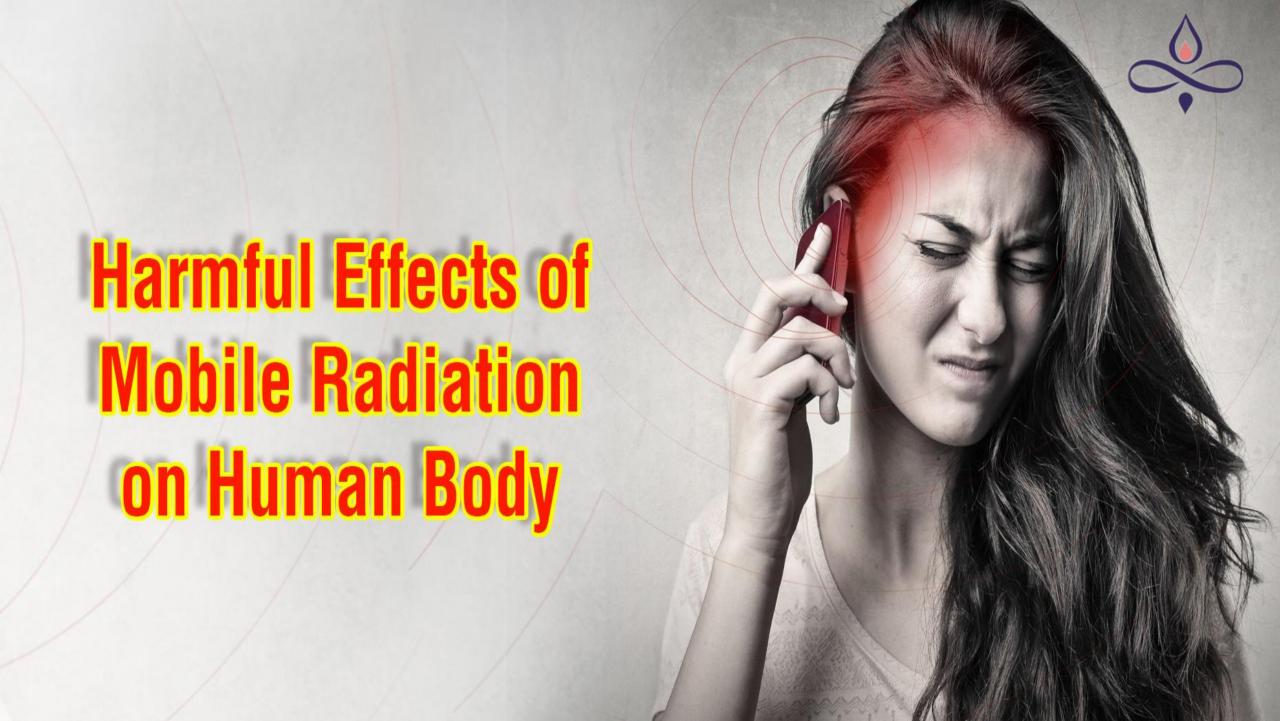

## Harmful Effects of Mobile Radiation on Human Body

Thermographic Image of the head with no exposure to harmful cell phone radiation.

Thermographic Image of the head after a 15-minute phone call. Yellow and red areas indicate thermal (heating) effects that can cause negative health effects.