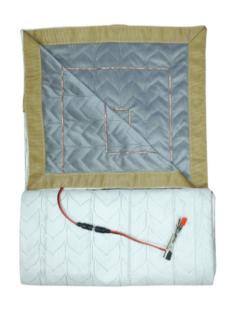

### HANDCRAFTED GROUNDING MAT

**SIZE-27X60 INCH** 

**BEST PRICE = 4999** 

### HANDCRAFTED GROUNDING MAT

**SIZE- 27X18 INCH** 

BEST PRICE = 2499