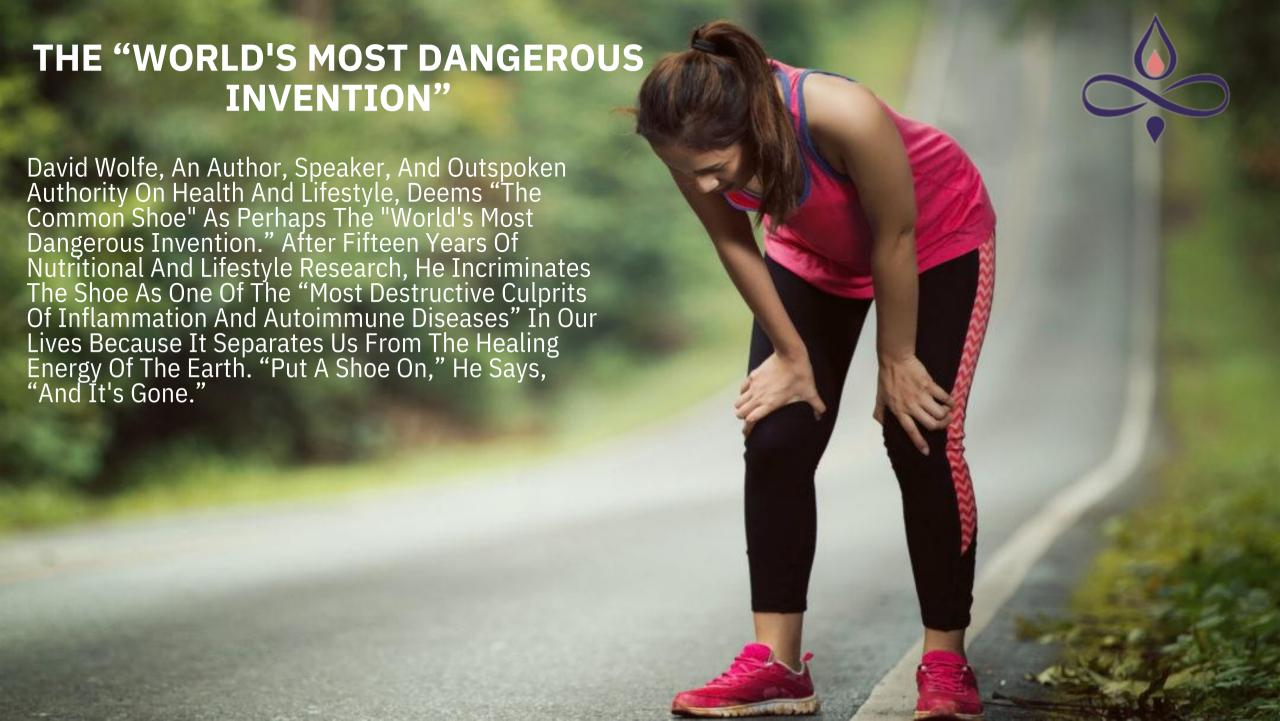

## **Five Elements and Human Body**

If you want to understand the science of your body and want to be healthy then first of all we have to know that our body is made up of five elements. Even after death, it is said that the body of a certain person has merged into the five elements. Out of these five elements, four are sky, water, air and fire, in whose contact your body remains in some form or the other. But out of ignorance, we have cut off our contact with the earth. Our body is not in direct contact with the earth and this has happened more in the last few decades. The study of scientists has even said that the worst invention in human history is shoes which have prevented our body from coming in contact with the earth.