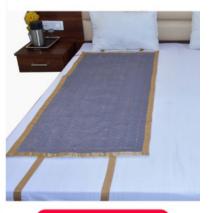

#### **Better Earthing Handcrafted Grounding sheets**

Our range of bedding is designed as handcrafted grounding sheets that sit underneath your regular cotton sheet that you sleep on. This means less washing and less wear and tear on your earthing product. Plus you can still use your favorite fitted sheets.

You are given the perfect size of 27 inches wide and 60 inches long. We take orders of any size as per your convenience and requirement and ensure immediate supply.

### HANDCRAFTED GROUNDING MAT

**SIZE-27X60 INCH** 

**BEST PRICE = 4999** 

### HANDCRAFTED GROUNDING MAT

**SIZE- 27X18 INCH** 

BEST PRICE = 2499