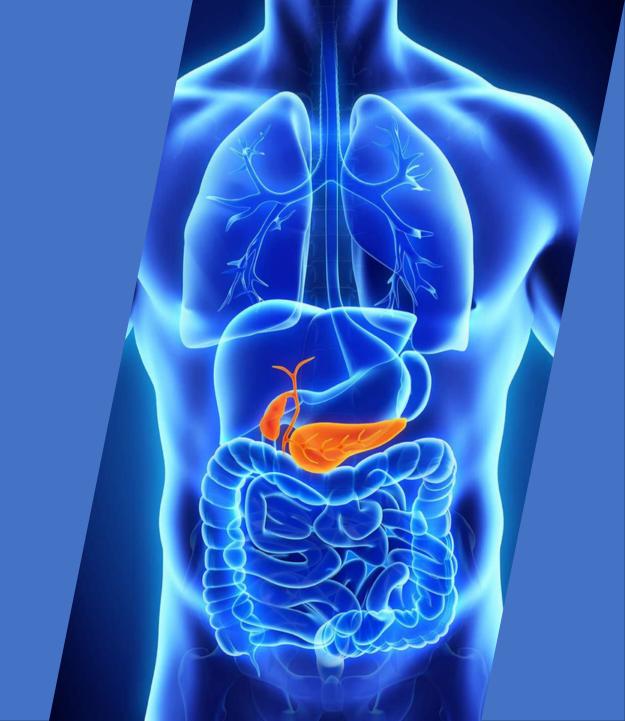

## PANCREATITIS

Pancreatitis isinflammation of the pancreas. The pancreas is a long, flat gland that sits tucked behind the stomach in the upper abdomen. The pancreas produces enzymes that help digestion and hormones that help regulate the way your body processes sugar (glucose)