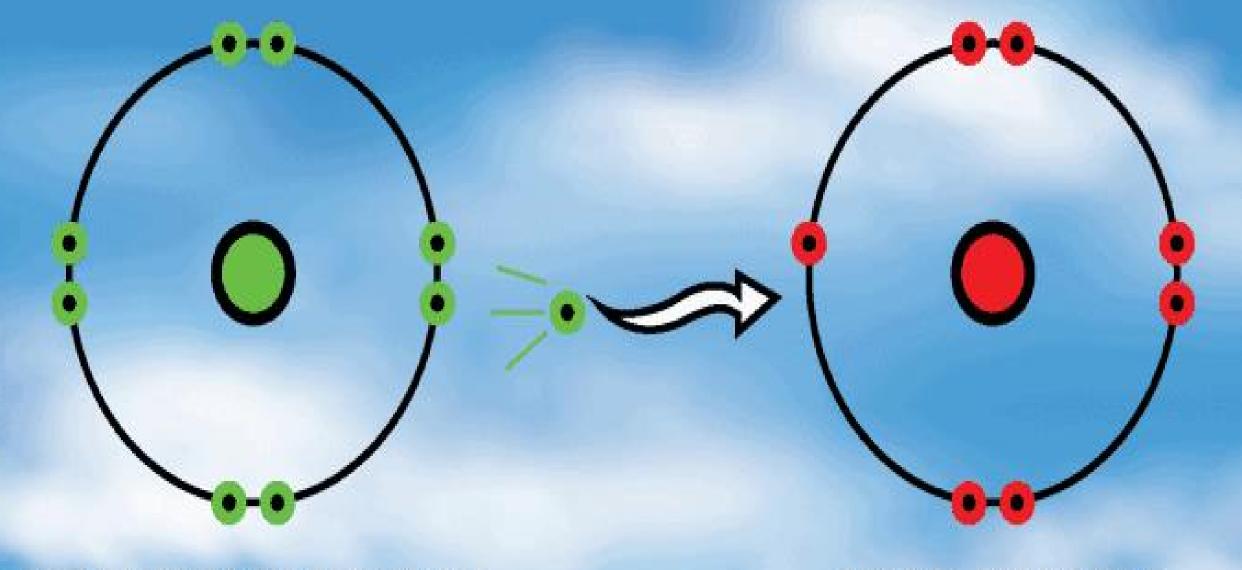

Earth itself is of ANTI INFLAMMATION nature and is also the biggest supplier of electrons. Now if INFLAMMATION goes away from our body and electrons start getting in abundance, then all the physical problems we are facing at present will start getting cured without medicine.

HEALTHY ELECTRON

FREE RADICAL

FREE RADICAL WITH MISSING ELECTRON

ANTIOXIDANT DONATES ELECTRON Electron Moving Freely
Between the Mother Earth and the
Grounded Human Body.

The Earth Itself is The Original Anti-Inflammatory. And The Planet Itself is The Biggest Electron Donor On The Planet.

## THE ORIGINAL ANTI -INFLAMMATORY

The Earth itself is the original antiinflammatory. And the planet itself is the biggest electron donor on the planet.