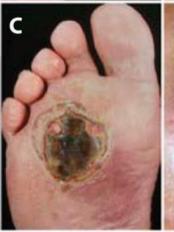

#### **Diabetic foot ulcer**

- Common in diabetes
- Hyperglycemia
- Micro-/macroangiopathy
- Neuropathy
- Infection
- Foot deformities