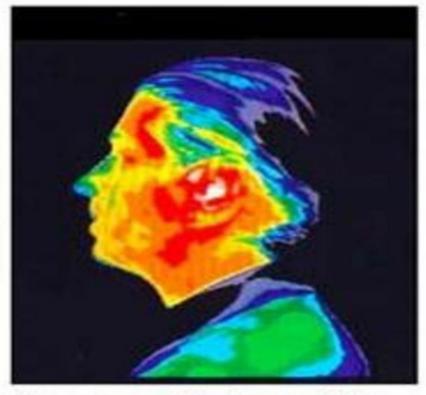

## Harmful Effects of Mobile Radiation on Human Body

Thermographic Image of the head with no exposure to harmful cell phone radiation.

Thermographic Image of the head after a 15-minute phone call. Yellow and red areas indicate thermal (heating) effects that can cause negative health effects.