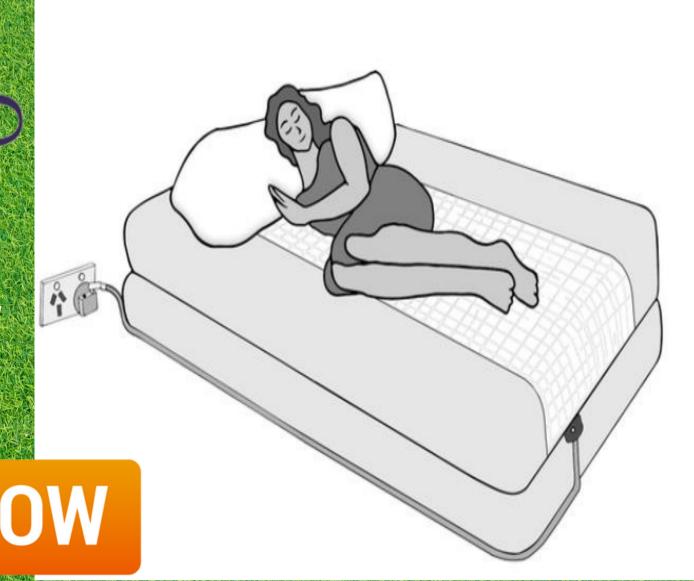

#### **Earthing While You Sleep**

Earthing while you sleep is a revolutionary way to reduce stress and improve sleep quality. Earthing naturally rebalances cortisol (a hormone that helps us feel alert in the morning and sleepy at night).

# Benefits of Sleeping Grounded CONNECT TO THE EARTH FOR THE 8+ HOURS YOU'RE IN BED Reduces Inflammation & Pain Improves Sleep Improves Energy & Mood Balances Hormones Improves Circulation & Wound Healing Reduces Free Radicals & Cortisol Boosts Recovery & Athletic Performance